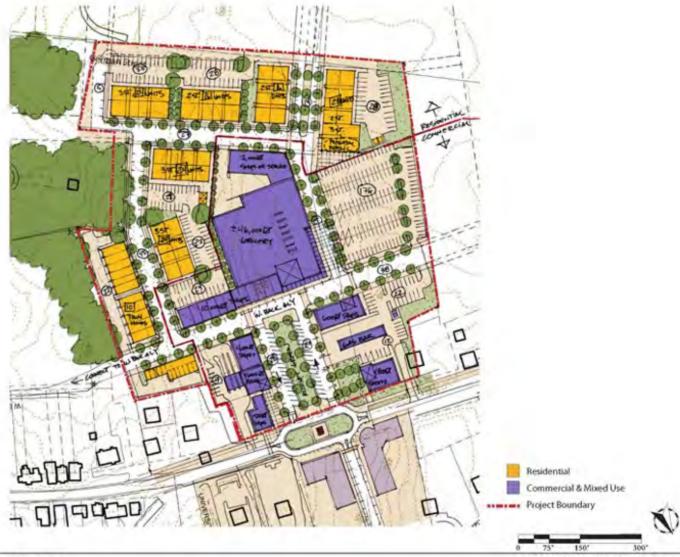

#### **Unit Counts**

RUMSEY GREEN SHEPHERDSTOWN, WEST VIRGINIA

02812 Placemakers LLC, For Discussion Purposes Only

**ILLUSTRATIVE CONCEPT - JUNE 2012** 

Scale 1" = 150"