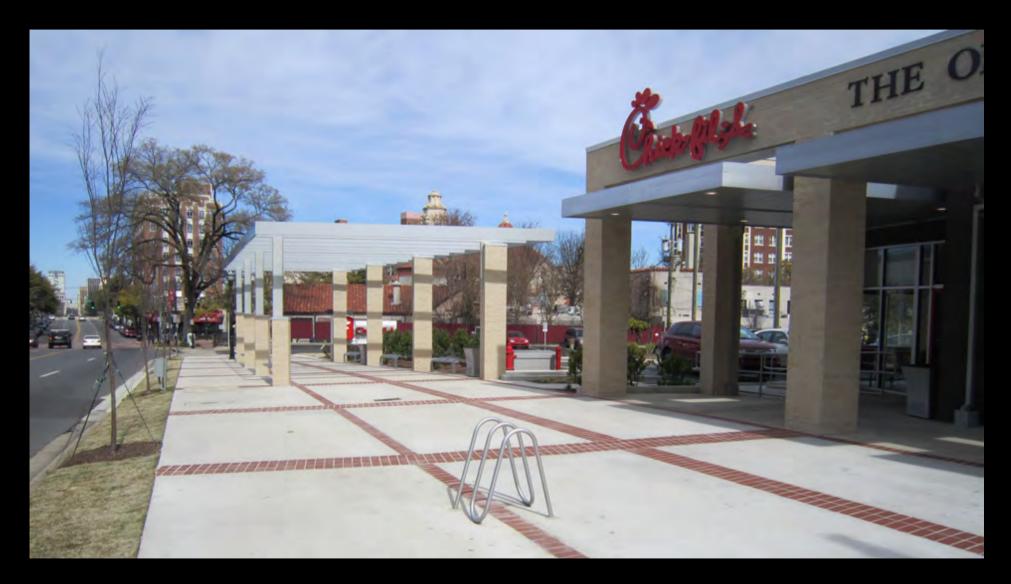

s scenario, one entire side of the square lacks building enclosure. A sidewalk colonnade provides some screening of the parking and gas pumps. A parking study was conducted to look at parking availability with the original concept and the proposed concept C. Although not owned or controlled by the gas station, the parking around the green allows for more parking in proximity to the gas station store than the original concept.

RUMSEY GREEN SHEPHERDSTOWN, WEST VIRGINIA

©2012 Placemakers LLC, For Discussion Purposes Only

ILLUSTRATIVE CONCEPT D

Scale 1"= 150"



















#### Zoe's Kitchen in Columbia, SC





#### Zoe's Kitchen in Columbia, SC







#### Chick-fil-A in Birmingham, Alabama







#### Chick-fil-A in Birmingham, Alabama





#### Chick-fil-A in Birmingham, Alabama





#### Colonnade for Gaps: San Diego, California Example





#### Concept E



#### **DESIGN VISION**

Responding to concept D, this concept reflects the ideal scenario as determined by the prospective gas station tenant. Office buildings are also illustrated in parcel to the southwest (upper right).

RUMSEY GREEN SHEPHERDSTOWN, WEST VIRGINIA

#2012 Flacemakers LLC, For Discussion Purposes Only

ILLUSTRATIVE CONCEPT E Scale 1" = 150"



#### **Unit Counts**



RUMSEY GREEN SHEPHERDSTOWN, WEST VIRGINIA

02812 Placemakers LLC, For Discussion Purposes Only

**ILLUSTRATIVE CONCEPT - JUNE 2012** 

Scale 1" = 150"



#### The Current Sheetz in Shepherdstown





#### Proposed Sheetz Front & Rear Elevations







#### Proposed Sheetz Side Elevation





















#### What will the gas