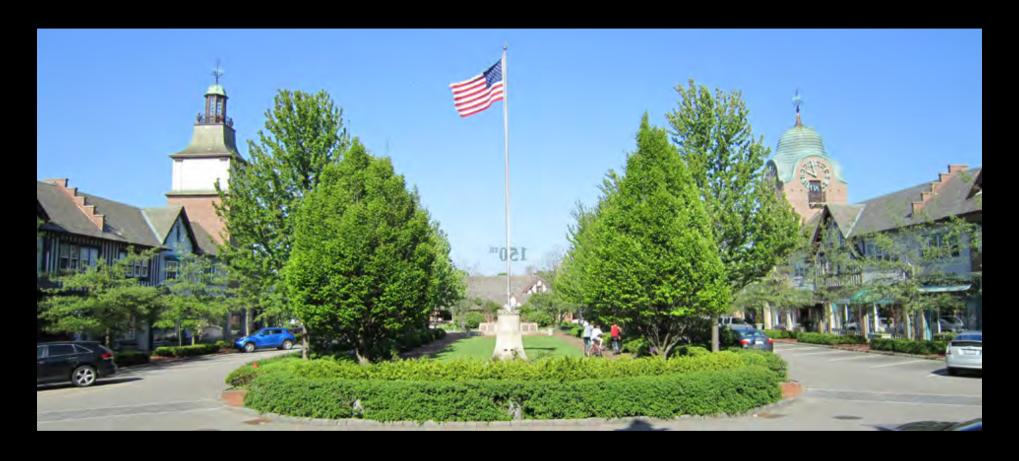

#### Schematic Plan #3

RUMSEY GREEN SHEPHERDSTOWN, WEST VIRGINIA

©2012 Placemakers LLC, For Discussion Purposes Only

ILLUSTRATIVE CONCEPT Scale 1" = 150'

The Precedent: Lake Forest outside Chicago, Illinois