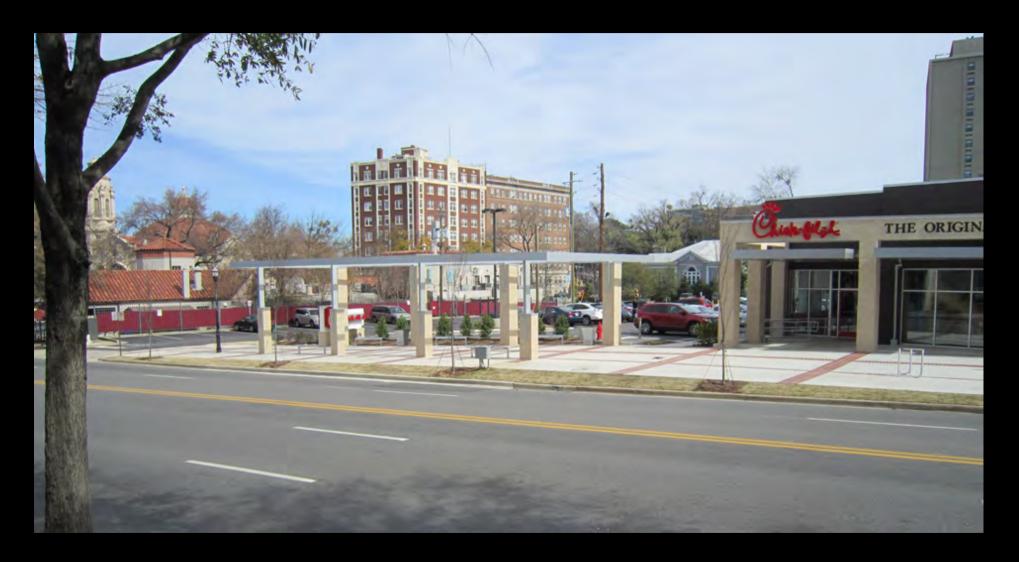

re into the grocery store parking lot. In this scenario, one entire side of the square lacks building enclosure. A sidewalk colonnade provides some screening of the parking and gas pumps. A parking study was conducted to look at parking availability with the original concept and the proposed concept C. Although not owned or controlled by the gas station, the parking around the green allows for more parking in proximity to the gas station store than the original concept.

RUMSEY GREEN SHEPHERDSTOWN, WEST VIRGINIA

©2012 Placemakers LLC, For Discussion Purposes Only

ILLUSTRATIVE CONCEPT D

Scale 1"= 150"



















#### Zoe's Kitchen in Columbia, SC





#### Zoe's Kitchen in Columbia, SC







#### Chick-fil-A in Birmingham, Alabama







#### Chick-fil-A in Birmingham, Alabama





#### Chick-fil-A in Birmingham, Alabama





#### Colonnade for Gaps: San Diego, California Example





#### Concept E



#### **DESIGN VISION**

Responding to concept D, this concept reflects the ideal scenario as determined by the prospective gas station tenant. Office buildings are also illustrated in parcel to the southwest (upper right).

RUMSEY GREEN SHEPHERDSTOWN, WEST VIRGINIA

#2012 Flacemakers LLC, For Discussion Purposes Only

ILLUSTRATIVE CONCEPT E Scale 1" = 150"



#### **Unit Counts**



RUMSEY GREEN SHEPHERDSTOWN, WEST VIRGINIA

02812 Placemakers LLC, For Discussion Purposes Only

**ILLUSTRATIVE CONCEPT - JUNE 2012** 

Scale 1" = 150"



#### The Current Sheetz in Shepherdstown





#### Proposed Sheetz Front & Rear Elevations







#### Proposed Sheetz Side Elevation