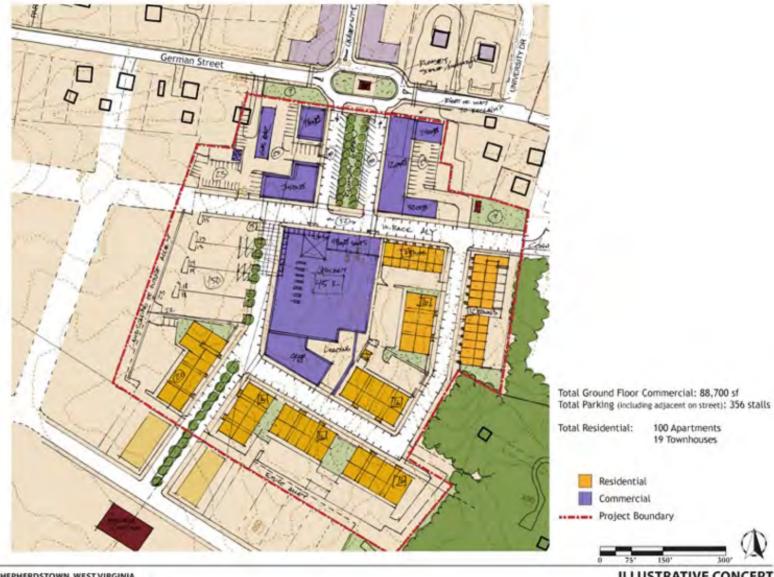

#### **Unit Counts**

RUMSEY GREEN SHEPHERDSTOWN, WEST VIRGINIA

02812 Placemakers LLC, For Discussion Purposes Only

**ILLUSTRATIVE CONCEPT - JUNE 2012** 

Scale 1" = 150"