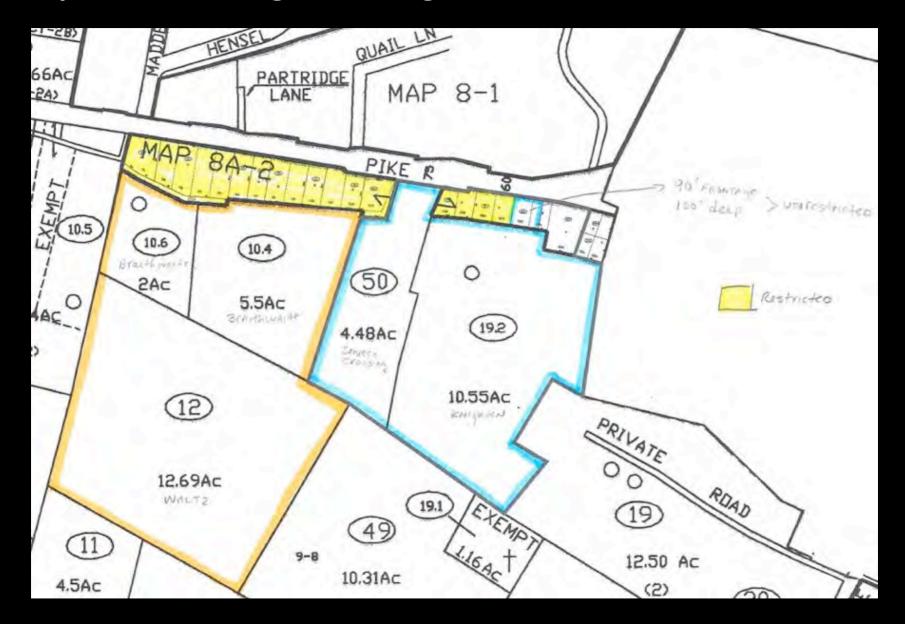

ivity to the town and surrounding areas and creates greater value for other undeveloped parcels in the "Triangle."
- Realigns W. Campus Drive with the project entrance and adds a roundabout with a statue of Rumsey as a gateway into Shepherdstown.





Realigned W. Campus

#### Schematic Plan #2 in Context





#### Schematic Plan #2





#### Schematic Plan #3



RUMSEY GREEN SHEPHERDSTOWN, WEST VIRGINIA

©2012 Placemakers LLC, For Discussion Purposes Only

ILLUSTRATIVE CONCEPT Scale 1" = 150'





The Precedent: Lake Forest outside Chicago, Illinois



















## Recent Example: Birkdale Village in North Carolina





# Recent Example: Birkdale Village in North Carolina





# Recent Example: Rosemary Beach, Florida





#### Unexpected Change of Program: Commercial Restrictions





## Concept A turned into.....





## Concept B



#### CONCEPT DESCRIPTION

The second plan reflects a restricted parcel the prevents any commercial structures at the northeast corner of the square (lower right). To ensure visibility to the gas station store, the building is pushed back revealing the gas pumps and reducing the sense of enclosure of the green.

RUMSEY GREEN SHEPHERDSTOWN, WEST VIRGINIA

02012 Placemakers LLC, For Discussion Purposes Only





## Concept C



#### CONCEPT DESCRIPTION

To reduce visibility of the gas pumps and to increase a sense of enclosure, a colonnade over the sidewalk is proposed as a minor variation to Concept B.

RUMSEY GREEN SHEPHERDSTOWN, WEST VIRGINIA

02012 Placemakers LLC, For Discussion Purposes Only



### Concept D



#### CONCEPT DESCRIPT