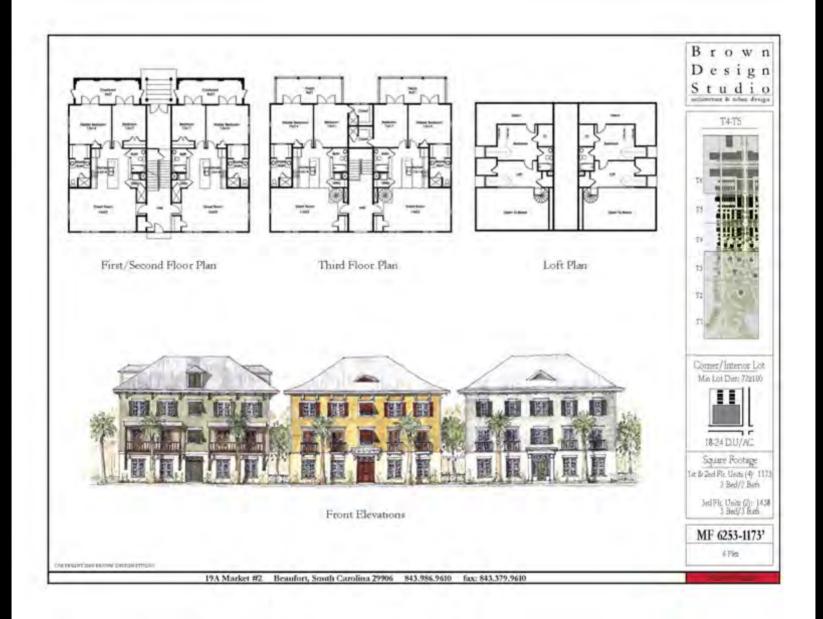

ept D, this concept reflects the ideal scenario as determined by the prospective gas station tenant. Office buildings are also illustrated in parcel to the southwest (upper right).

RUMSEY GREEN SHEPHERDSTOWN, WEST VIRGINIA

#2012 Flacemakers LLC, For Discussion Purposes Only

ILLUSTRATIVE CONCEPT E Scale 1" = 150"



#### **Unit Counts**



RUMSEY GREEN SHEPHERDSTOWN, WEST VIRGINIA

02812 Placemakers LLC, For Discussion Purposes Only

**ILLUSTRATIVE CONCEPT - JUNE 2012** 

Scale 1" = 150"



#### The Current Sheetz in Shepherdstown





#### Proposed Sheetz Front & Rear Elevations







#### Proposed Sheetz Side Elevation





















#### What will the gas pumps look like?





#### Roundabout as Gateway





#### Civic Art Gateway





#### Sample Plan for Apartment Buildings





#### Sample Plan for Apartment Buildings





#### Sample Plan for Townhome Buildings

























#### Sidewalks & Walls







# Kentlands Conventional Suburban Retail & the Importance of Block Structure/Infrastucture



#### The Next Steps





# Q&A