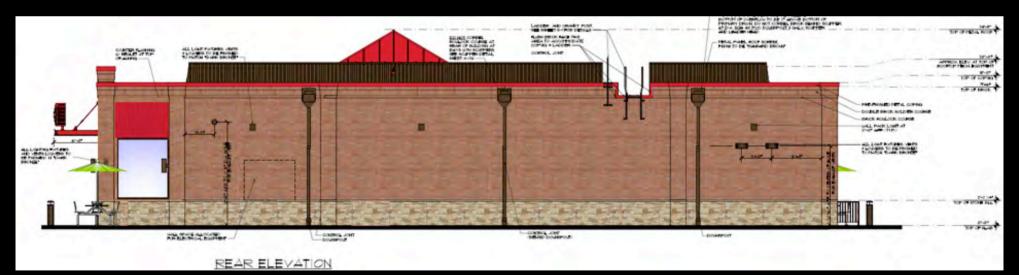

## Chick-fil-A in Birmingham, Alabama





#### Chick-fil-A in Birmingham, Alabama





#### Colonnade for Gaps: San Diego, California Example





#### Concept E



#### **DESIGN VISION**

Responding to concept D, this concept reflects the ideal scenario as determined by the prospective gas station tenant. Office buildings are also illustrated in parcel to the southwest (upper right).

RUMSEY GREEN SHEPHERDSTOWN, WEST VIRGINIA

#2012 Flacemakers LLC, For Discussion Purposes Only

ILLUSTRATIVE CONCEPT E Scale 1" = 150"



#### **Unit Counts**



RUMSEY GREEN SHEPHERDSTOWN, WEST VIRGINIA

02812 Placemakers LLC, For Discussion Purposes Only

**ILLUSTRATIVE CONCEPT - JUNE 2012** 

Scale 1" = 150"



#### The Current Sheetz in Shepherdstown





#### Proposed Sheetz Front & Rear Elevations







#### Proposed Sheetz Side Elevation





















#### What will the gas pumps look like?





#### Roundabout as Gateway





#### Civic Art Gateway





#### Sample Plan for Apartment Buildings





#### Sample Plan for Apartment Buildings





#### Sample Plan for Townhome Buildings

























#### Sidewalks & Walls







# Kentlands Conventional Suburban Retail & the Importance of Block Structure/Infrastucture



#### The Next Steps





# Q&A