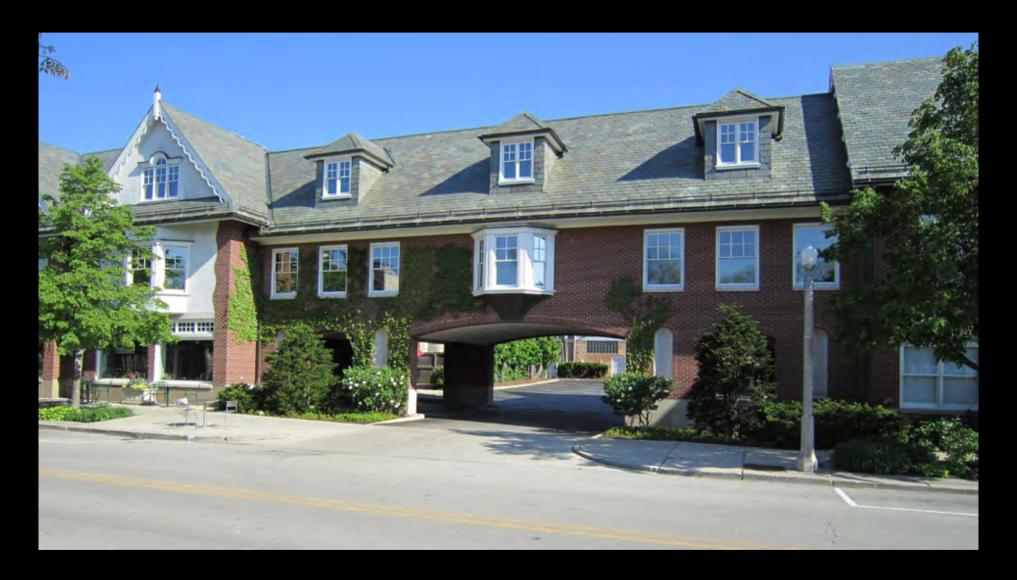

#### Schematic Plan #3

RUMSEY GREEN SHEPHERDSTOWN, WEST VIRGINIA

©2012 Placemakers LLC, For Discussion Purposes Only

ILLUSTRATIVE CONCEPT Scale 1" = 150'

The Precedent: Lake Forest outside Chicago, Illinois