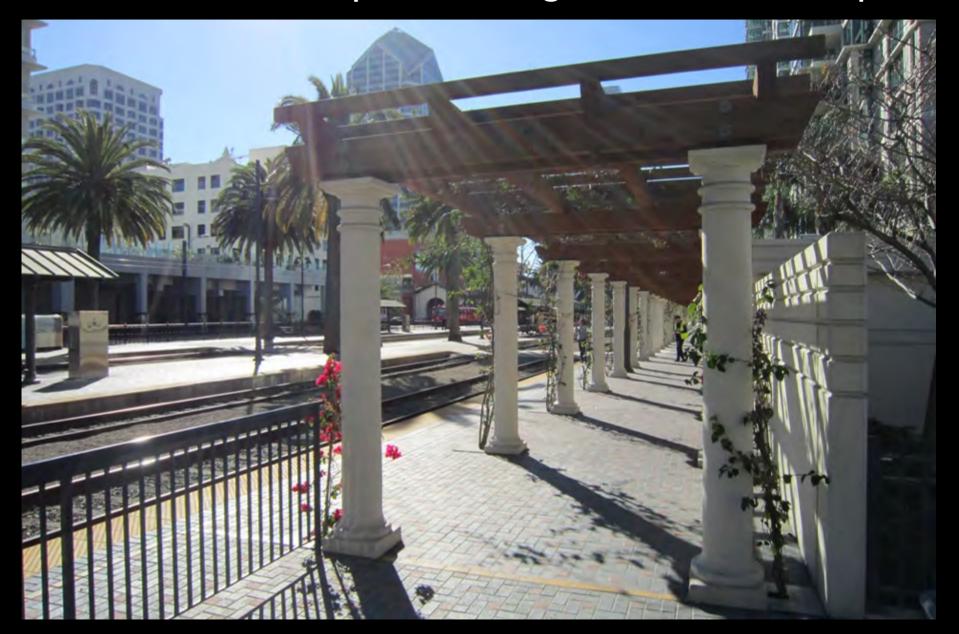

losure. A sidewalk colonnade provides some screening of the parking and gas pumps. A parking study was conducted to look at parking availability with the original concept and the proposed concept C. Although not owned or controlled by the gas station, the parking around the green allows for more parking in proximity to the gas station store than the original concept.

RUMSEY GREEN SHEPHERDSTOWN, WEST VIRGINIA

©2012 Placemakers LLC, For Discussion Purposes Only

ILLUSTRATIVE CONCEPT D

Scale 1"= 150"



















#### Zoe's Kitchen in Columbia, SC





#### Zoe's Kitchen in Columbia, SC







#### Chick-fil-A in Birmingham, Alabama







#### Chick-fil-A in Birmingham, Alabama





#### Chick-fil-A in Birmingham, Alabama





#### Colonnade for Gaps: San Diego, California Example





#### Concept E



#### **DESIGN VISION**

Responding to concept D, this concept reflects the ideal scenario as determined by the prospective gas station tenant. Office buildings are also illustrated in parcel to the southwest (upper right).

RUMSEY GREEN SHEPHERDSTOWN, WEST VIRGINIA

#2012 Flacemakers LLC, For Discussion Purposes Only

ILLUSTRATIVE CONCEPT E Scale 1" = 150"



#### **Unit Counts**



RUMSEY GREEN SHEPHERDSTOWN, WEST VIRGINIA

02812 Placemakers LLC, For Discussion Purposes Only

**ILLUSTRATIVE CONCEPT - JUNE 2012** 

Scale 1" = 150"



#### The Current Sheetz in Shepherdstown





#### Proposed Sheetz Front & Rear Elevations







#### Proposed Sheetz Side Elevation





















#### What will the gas pumps look like?





#### Roundabout as Gateway





#### C