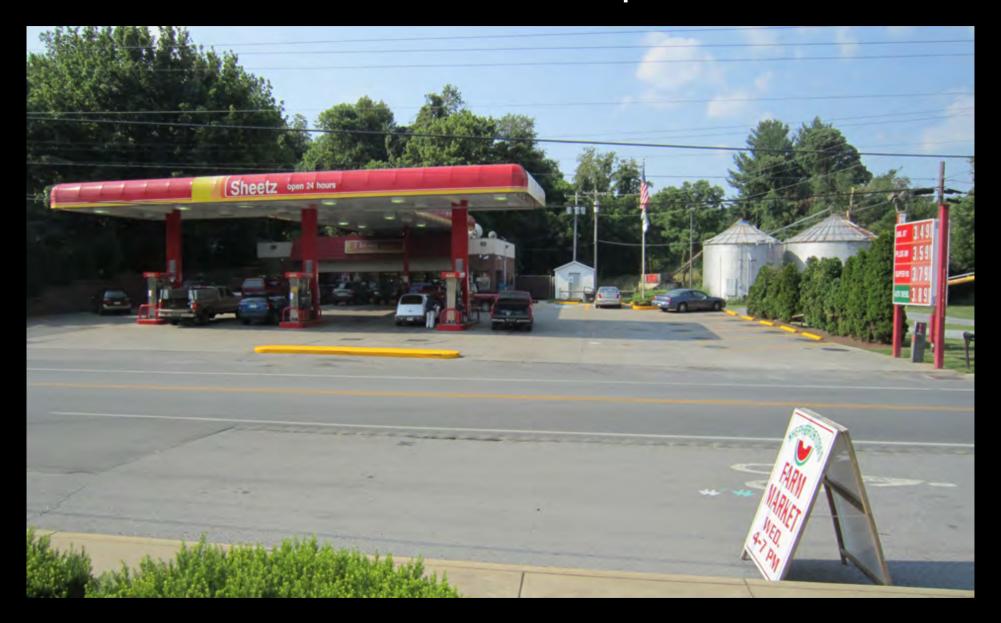

#### Chick-fil-A in Birmingham, Alabama







#### Chick-fil-A in Birmingham, Alabama





#### Chick-fil-A in Birmingham, Alabama





#### Colonnade for Gaps: San Diego, California Example





#### Concept E



#### **DESIGN VISION**

Responding to concept D, this concept reflects the ideal scenario as determined by the prospective gas station tenant. Office buildings are also illustrated in parcel to the southwest (upper right).

RUMSEY GREEN SHEPHERDSTOWN, WEST VIRGINIA

#2012 Flacemakers LLC, For Discussion Purposes Only

ILLUSTRATIVE CONCEPT E Scale 1" = 150"



#### **Unit Counts**



RUMSEY GREEN SHEPHERDSTOWN, WEST VIRGINIA

02812 Placemakers LLC, For Discussion Purposes Only

**ILLUSTRATIVE CONCEPT - JUNE 2012** 

Scale 1" = 150"



#### The Current Sheetz in Shepherdstown





#### Proposed Sheetz Front & Rear Elevations







#### Proposed Sheetz Side Elevation





















#### What will the gas pumps look like?





#### Roundabout as Gateway





#### Civic Art Gateway





#### Sample Plan for Apartment Buildings





#### Sample Plan for Apartment Buildings





#### Sample Plan for Townhome Buildings

























#### Sidewalks & Walls







# Kentlands Conventional Suburban Retail & the Importance of Block Structure/Infrastucture



#### The Next Steps





# Q&A