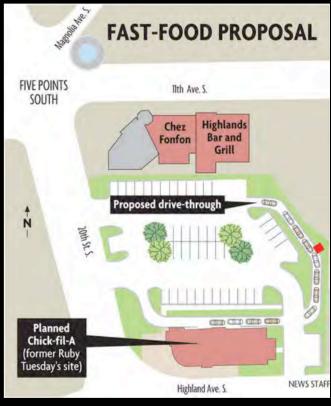

e other building on the west side of the square into the grocery store parking lot. In this scenario, one entire side of the square lacks building enclosure. A sidewalk colonnade provides some screening of the parking and gas pumps. A parking study was conducted to look at parking availability with the original concept and the proposed concept C. Although not owned or controlled by the gas station, the parking around the green allows for more parking in proximity to the gas station store than the original concept.

RUMSEY GREEN SHEPHERDSTOWN, WEST VIRGINIA

©2012 Placemakers LLC, For Discussion Purposes Only

ILLUSTRATIVE CONCEPT D

Scale 1"= 150"



















#### Zoe's Kitchen in Columbia, SC





#### Zoe's Kitchen in Columbia, SC







#### Chick-fil-A in Birmingham, Alabama







#### Chick-fil-A in Birmingham, Alabama





#### Chick-fil-A in Birmingham, Alabama





#### Colonnade for Gaps: San Diego, California Example





#### Concept E



#### **DESIGN VISION**

Responding to concept D, this concept reflects the ideal scenario as determined by the prospective gas station tenant. Office buildings are also illustrated in parcel to the southwest (upper right).

RUMSEY GREEN SHEPHERDSTOWN, WEST VIRGINIA

#2012 Flacemakers LLC, For Discussion Purposes Only

ILLUSTRATIVE CONCEPT E Scale 1" = 150"



#### **Unit Counts**



RUMSEY GREEN SHEPHERDSTOWN, WEST VIRGINIA

02812 Placemakers LLC, For Discussion Purposes Only

**ILLUSTRATIVE CONCEPT - JUNE 2012** 

Scale 1" = 150"



#### The Current Sheetz in Shepherdstown





#### Proposed Sheetz Front & Rear Elevatio