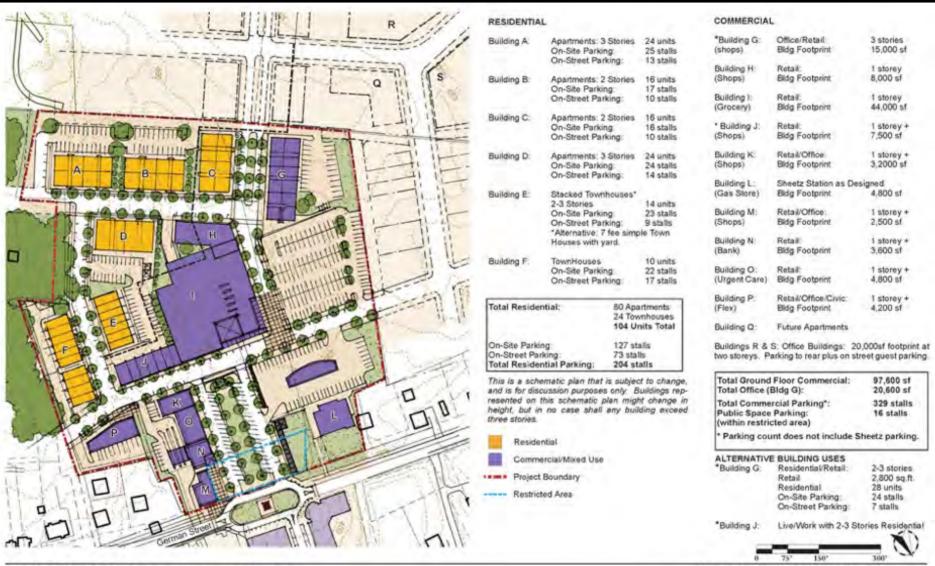

#### **Unit Counts**

RUMSEY GREEN SHEPHERDSTOWN, WEST VIRGINIA

02812 Placemakers LLC, For Discussion Purposes Only

**ILLUSTRATIVE CONCEPT - JUNE 2012** 

Scale 1" = 150"