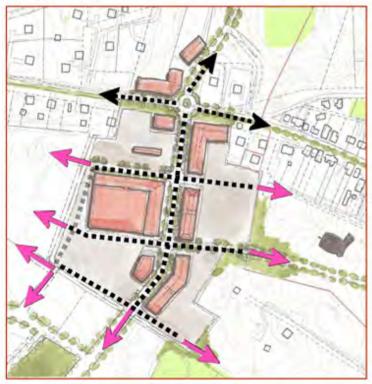

#### Schematic Plan #1

Rumsey Circle: Site circulation and connectivity potential

Internal circulation pattern and future connectivity potential

Opportunities created for an interconnected street network linking civic and commercial uses, parks, and downtwon. Establishes a framework for future developement to be walkable, bikable, and green.

#### Schematic Plan #1

"Rumsey Circle" Alternative development concept

S. Sivota 2.2.12

#### This schematic achieves the following:

- Includes the same uses and amount of square footage (or more) of the development team's desired program within the two developer-controlled parcels on the south side of Rte 45.. Additional development on parcels on north of Rte. 45.
- Include at least the same number of parking spaces as original concept.
- Assumes the new library at the current proposed location.
- Assumes mixed use buildings with ground floor retail and upper floor residential or office.
- Assumes stormwater management best management practices.

#### **Key Concepts:**

- Creates an inviting pedestrian realm, contiguous to downtown Shepherdstown by organizing the development along a pedestrian friendly spine street.
- The project would be the first building block of an "organic" expansion of Shepherdstown that can be added on to over time.
- Maximizes connectivity to the town and surrounding areas and creates greater value for other undeveloped parcels in the "Triangle."
- Realigns W. Campus Drive with the project entrance and adds a roundabout with a statue of Rumsey as a gateway into Shepherdstown.