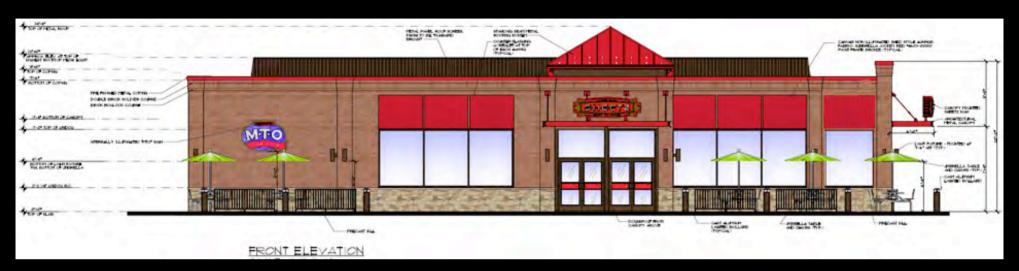

#### Chick-fil-A in Birmingham, Alabama





#### Chick-fil-A in Birmingham, Alabama





#### Colonnade for Gaps: San Diego, California Example





#### Concept E



#### **DESIGN VISION**

Responding to concept D, this concept reflects the ideal scenario as determined by the prospective gas station tenant. Office buildings are also illustrated in parcel to the southwest (upper right).

RUMSEY GREEN SHEPHERDSTOWN, WEST VIRGINIA

#2012 Flacemakers LLC, For Discussion Purposes Only

ILLUSTRATIVE CONCEPT E Scale 1" = 150"



#### **Unit Counts**



RUMSEY GREEN SHEPHERDSTOWN, WEST VIRGINIA

02812 Placemakers LLC, For Discussion Purposes Only

**ILLUSTRATIVE CONCEPT - JUNE 2012** 

Scale 1" = 150"



#### The Current Sheetz in Shepherdstown





#### Proposed Sheetz Front & Rear Elevations







#### Proposed Sheetz Side Elevation





















#### What will the gas pumps look like?





#### Roundabout as Gateway





#### Civic Art Gateway





#### Sample Plan for Apartment Buildings





#### Sample Plan for Apartment Buildings





#### Sample Plan for Townhome Buildings

























#### Sidewalks & Walls







# Kentlands Conventional Suburban Retail & the Importance of Block Structure/Infrastucture



#### The Next Steps





# Q&A