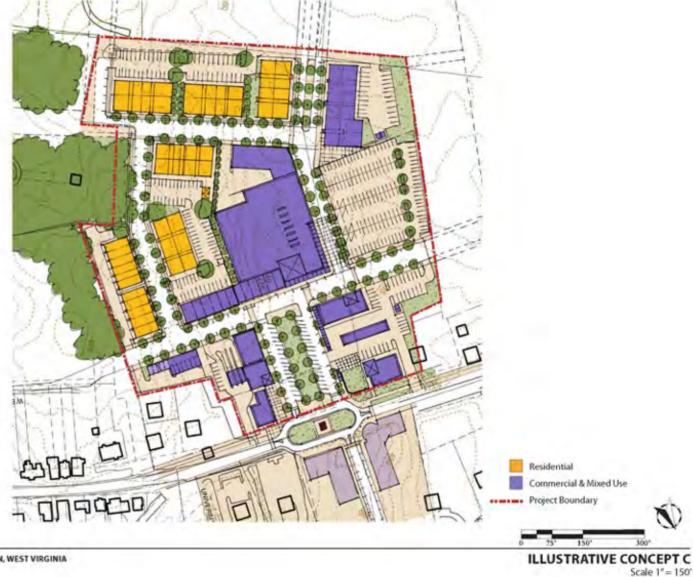

## Concept B

#### CONCEPT DESCRIPTION

The second plan reflects a restricted parcel the prevents any commercial structures at the northeast corner of the square (lower right). To ensure visibility to the gas station store, the building is pushed back revealing the gas pumps and reducing the sense of enclosure of the green.

RUMSEY GREEN SHEPHERDSTOWN, WEST VIRGINIA

02012 Placemakers LLC, For Discussion Purposes Only