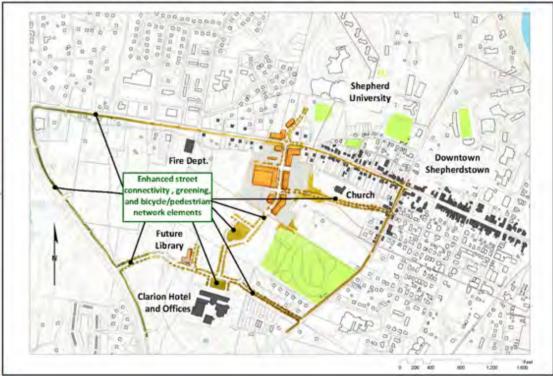

#### Schematic Plan #1

Rumsey Circle: Site circulation and connectivity potential

Internal circulation pattern and future connectivity potential

Opportunities created for an interconnected street network linking civic and commercial uses, parks, and downtwon. Establishes a framework for future developement to be walkable, bikable, and green.

#### Schematic Plan #1

"Rumsey Circle" Alternative development concept

S. Sivota 2.2.12

#### This schematic achieves the following:

- Includes the same uses and amount of square footage (or more) of the development team's desired program within the two developer-controlled parcels on the south side of Rte 45.. Additional development on parcels on north of Rte. 45.
- Include at least the same number of parking spaces as original concept.
- Assumes the new library at the current proposed location.
- Assumes mixed use buildings with ground floor retail and upper floor residential or office.
- Assumes stormwater management best management practices.

#### **Key Concepts:**

- Creates an inviting pedestrian realm, contiguous to downtown Shepherdstown by organizing the development along a pedestrian friendly spine street.
- The project would be the first building block of an "organic" expansion of Shepherdstown that can be added on to over time.
- Maximizes connectivity to the town and surrounding areas and creates greater value for other undeveloped parcels in the "Triangle."
- Realigns W. Campus Drive with the project entrance and adds a roundabout with a statue of Rumsey as a gateway into Shepherdstown.