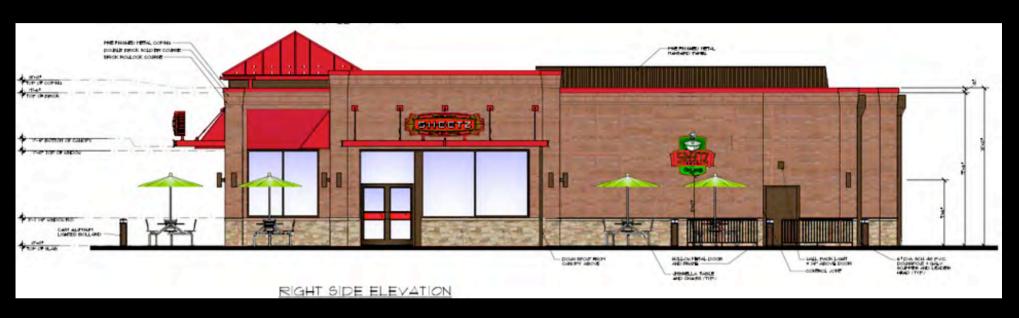

#### Chick-fil-A in Birmingham, Alabama





#### Colonnade for Gaps: San Diego, California Example





#### Concept E



#### **DESIGN VISION**

Responding to concept D, this concept reflects the ideal scenario as determined by the prospective gas station tenant. Office buildings are also illustrated in parcel to the southwest (upper right).

RUMSEY GREEN SHEPHERDSTOWN, WEST VIRGINIA

#2012 Flacemakers LLC, For Discussion Purposes Only

ILLUSTRATIVE CONCEPT E Scale 1" = 150"



#### **Unit Counts**



RUMSEY GREEN SHEPHERDSTOWN, WEST VIRGINIA

02812 Placemakers LLC, For Discussion Purposes Only

**ILLUSTRATIVE CONCEPT - JUNE 2012** 

Scale 1" = 150"



#### The Current Sheetz in Shepherdstown





#### Proposed Sheetz Front & Rear Elevations







#### Proposed Sheetz Side Elevation





















#### What will the gas pumps look like?





#### Roundabout as Gateway





#### Civic Art Gateway





#### Sample Plan for Apartment Buildings





#### Sample Plan for Apartment Buildings





#### Sample Plan for Townhome Buildings

























#### Sidewalks & Walls







# Kentlands Conventional Suburban Retail & the Importance of Block Structure/Infrastucture



#### The Next Steps





# Q&A