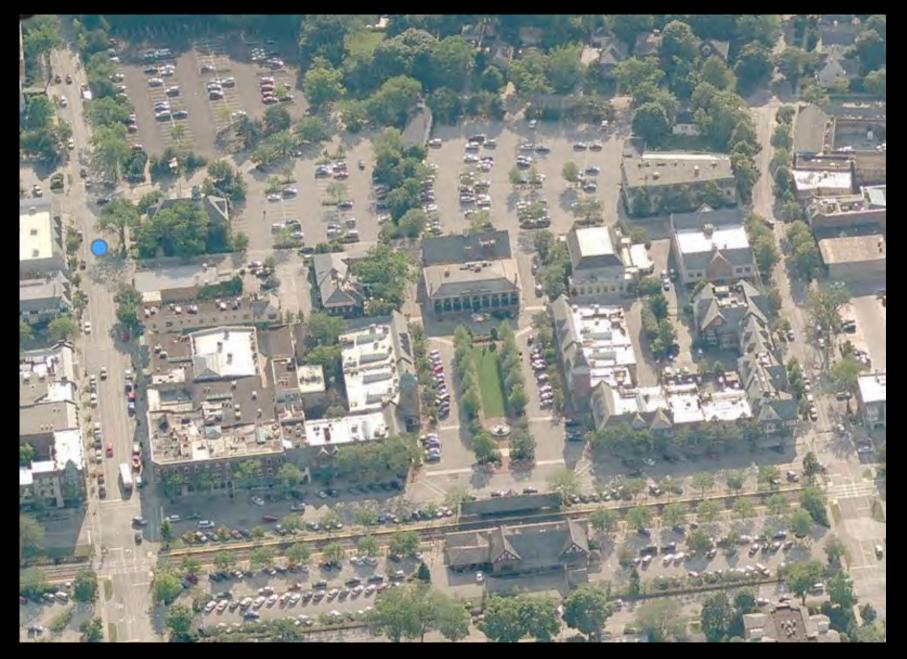

#### Schematic Plan #3

RUMSEY GREEN SHEPHERDSTOWN, WEST VIRGINIA

©2012 Placemakers LLC, For Discussion Purposes Only

ILLUSTRATIVE CONCEPT Scale 1" = 150'

The Precedent: Lake Forest outside Chicago, Illinois