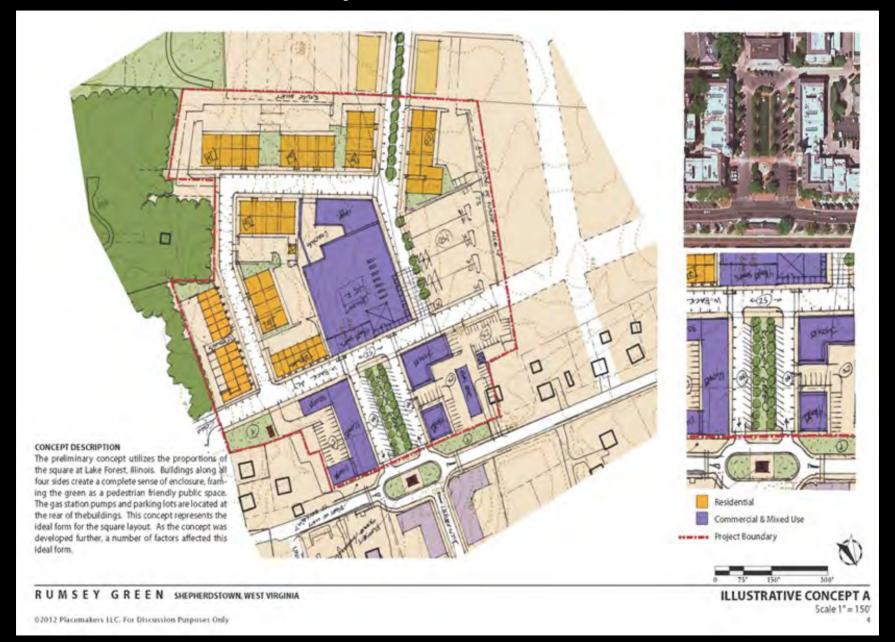

#### Schematic Plan #3

RUMSEY GREEN SHEPHERDSTOWN, WEST VIRGINIA

©2012 Placemakers LLC, For Discussion Purposes Only

ILLUSTRATIVE CONCEPT Scale 1" = 150'

The Precedent: Lake Forest outside Chicago, Illinois